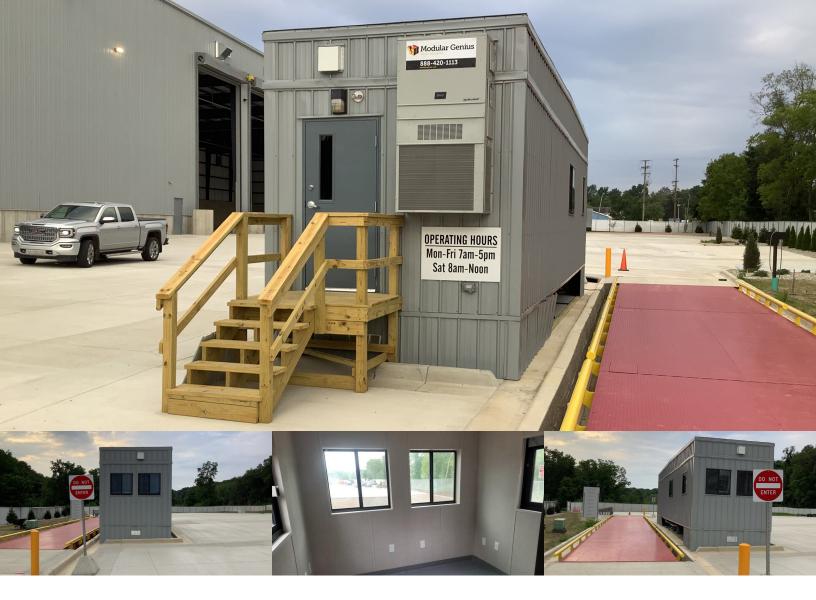

## Modular Scale House Office Building

Kalamazoo, MI

## The Challenge

Waste Not Recycling was opening a new facility in Kalamazoo, Michigan, and they needed a scale house for their operators on the site to interact with clients coming in and out of the facility.

## **The Solution**

Modular Genius had a brand new 10 ft. by 40 ft. modular office unit and was able to utilize that building for a quicker installation timeline. Modular Genius was able to deliver the modular office from the plant located in Georgia to the site in Michigan within 4 months from award. The 400 sq. ft. modular scale house features a private office, ADA compliant single occupancy restroom, two transaction windows, and vinyl tile flooring.