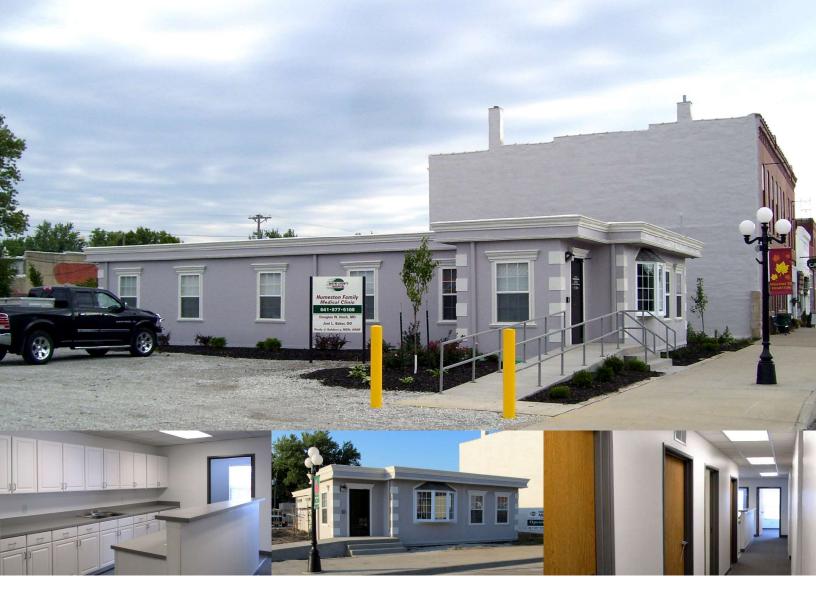

## **Modular Family Medical Clinic**

Humeston, IA

## The Challenge

A County Hospital had interest to expand their services to small rural community in need of local healthcare. The Hospital had the land, doctors and staff and needed a fast modular building solution.

## **The Solution**

Modular Genius and the Hospital worked together to design and build the modular healthcare facility that met their specific needs and fit within the budget. A 2,100 sqft modular building was built delivered and installed on site inclusive of all turnkey services in approx. 90 days from contract to completion.