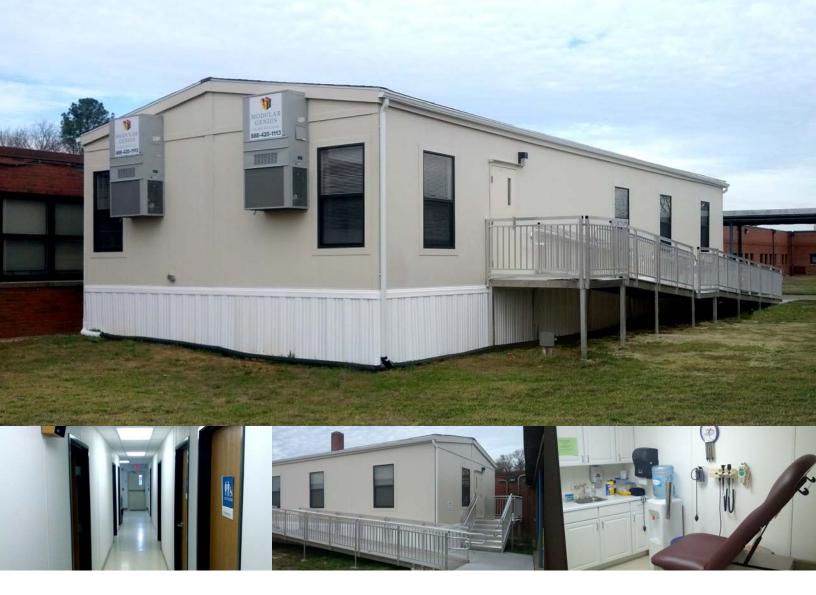

## Wellness Center Modular Clinic

Hurlock, MD

## The Challenge

A Maryland School District needed to find new classroom space in a quickly expanding high school. Moving the heathcare clinic to a stand alone modular building outside of the main school was a fast temporary solution, allowing the required space reconfiguration inside of the school.

## The Solution

Modular Genius was able to build the modular healthcare facility to met their specific needs. A 1,440 sqft modular wellness center building was built, delivered, and installed on site in approximately 60 days from contract to completion.