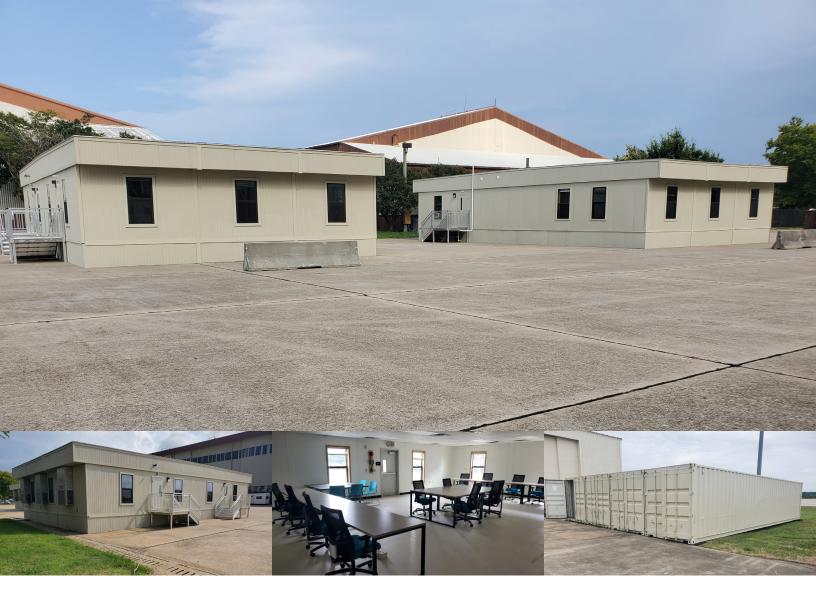

## The Challenge

A US Government entity was in need of a temporary modular swing space to be used as open office space, as well as four CONEX storage boxes.

## The Solution

Modular Genius provided two 2,160 sq. ft. clear span modular buildings for the government. The buildings were built out to fit the customer's specific interior floor plan. Modular Genius, Inc. provided sewer and water connections. Electrical main distribution panel and service was connected to the nearest transformer. All data lines in the interior were installed and run to the nearest communications closet in a nearby building. The four 8' X 40' CONEX boxes were delivered to the designated area. All the buildings were painted to meet the criteria of the governments requirements.