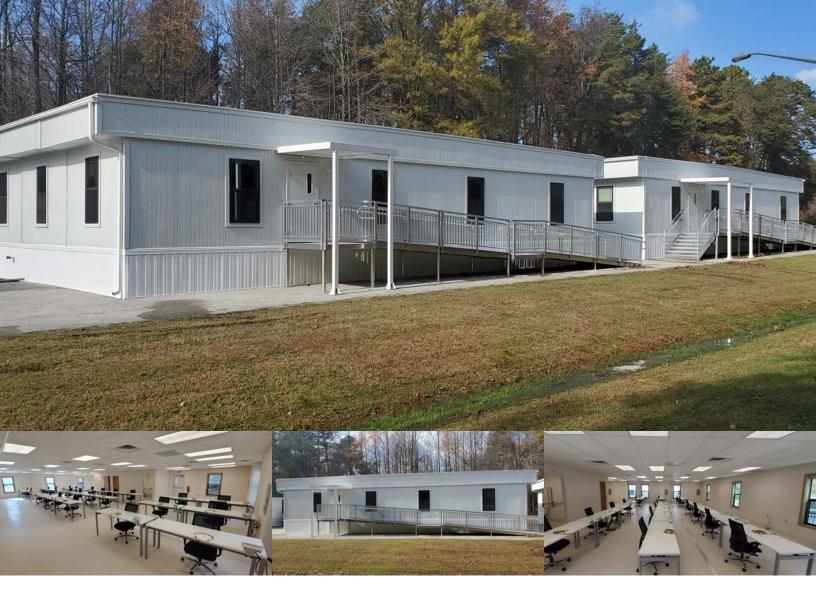

## The Challenge

A Government entity was in need of administrative space to house personal for a period of 1 years on a site that did not have electric or utilities nearby. The modular space needed to be set up in 60 days from award.

## The Solution

Modular Genius provided (2) NEW 2,160 sq ft clear span modular buildings for the government. The buildings were built out to fit the customer's specific interior floor plan. Modular Genius, Inc. provided waste and water holding tanks with a bi-weekly pumping service. Electrical main distribution panel and service was connected to a generator. Data lines in the interior were installed and the building was fully furnished.