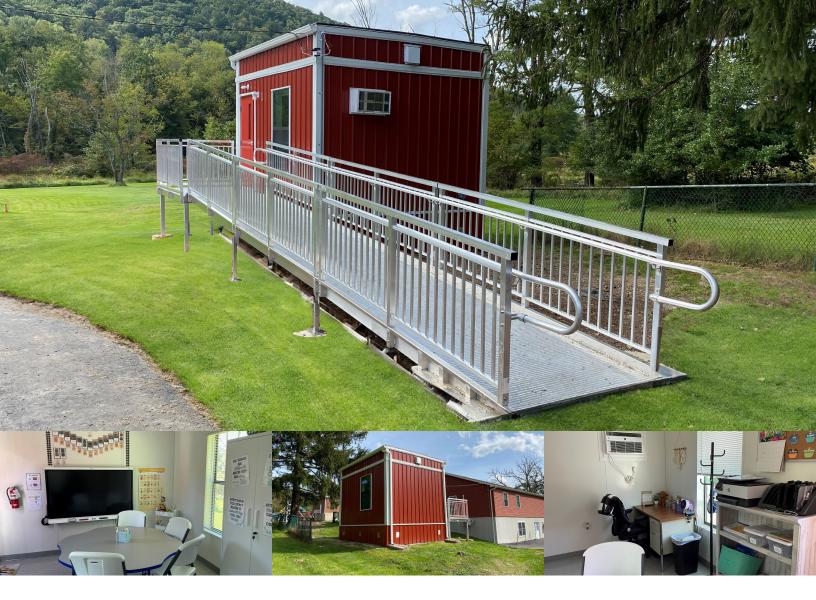

## The Challenge

Meadowview Christian Academy in partnership with Central Susquehanna Intermediate Unit needed a small single classroom to provide educational services to children in an offsite classroom. The cost to hire an architect, develop a bid package and publicly advertise would exceed their budget. They needed a simple and fast track approach without any disruption to their active school site.

## The Solution

Modular Genius, a certified vendor for the Keystone Purchasing Network, was able to work directly with CSIU on this important project. The 250 square foot classroom needed to meet the stringent local codes for their area. Modular Genius developed the floorplan, building specification, scope of work and egress system that met our client's requirements. Modular Genius worked with their client's facility department and ensured the building foundation and installation would take place after school hours. Meadowview Christian Academy was very please with our processes, communication, quality of the building and work performed.