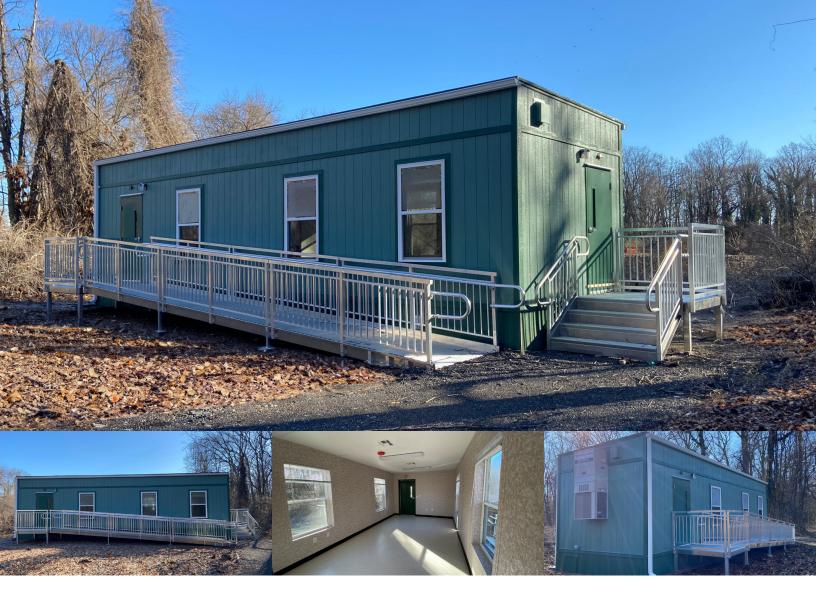

## The Solution

Modular Genius, Inc. built and installed a 480 sq. ft. modular classroom featuring vinyl tile flooring, vinyl covered gypsum walls, and exterior smart panel siding in light green with a color coordinating darker trim. The project also features ADA compliant ramps and steps as well as an asphalt walkway from the ramp to the pre-existing walking path.