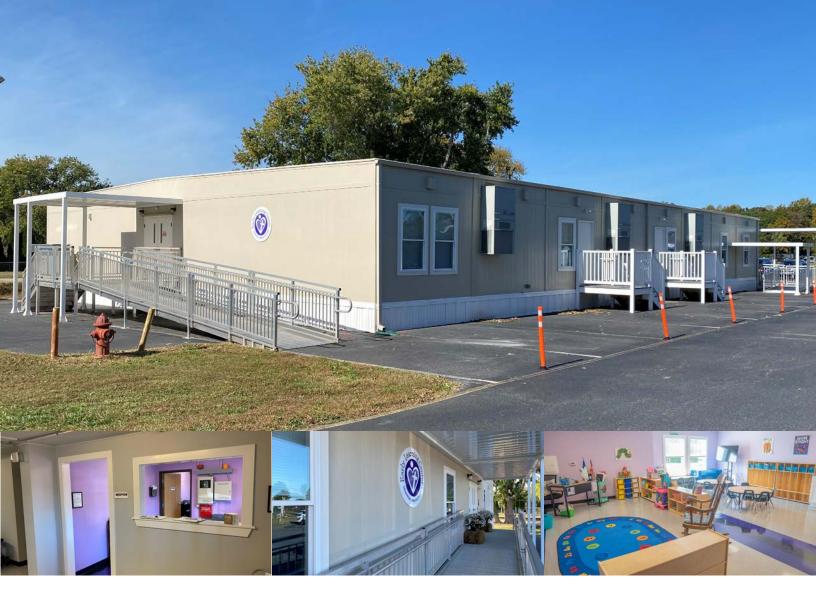

## The Challenge

A religious private school in Milton, DE needed additional classroom space due to increased enrollment. They wanted to install the building over the summer while school was out, so the building would be ready by the next school year.

## The Solution

Modular Genius was able to source a building that met the school's requirements. Modular Genius provided sealed engineer drawings for permit submission. Our construction services team installed the modular building, and the client was able to occupy the building before the beginning of the school year.