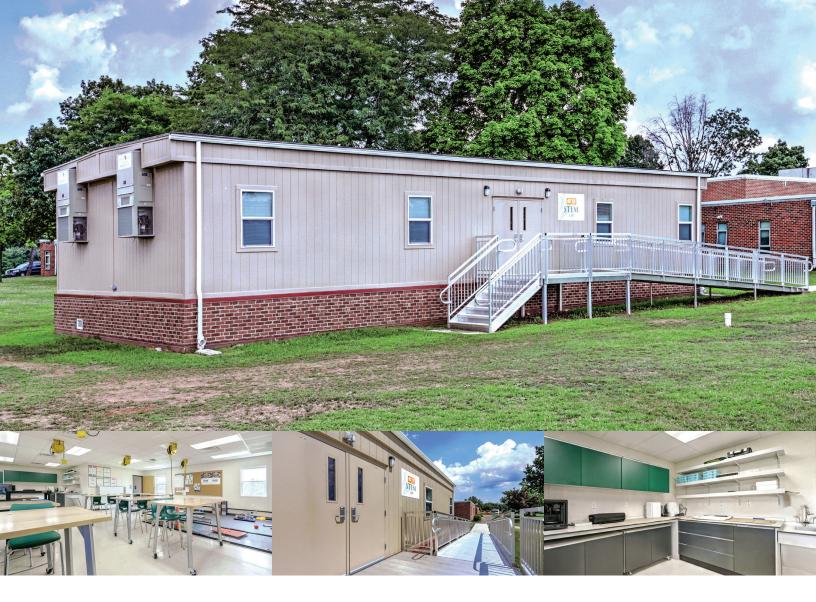

## The Solution

Modular Genius, Inc. was hired to build the 1,440 sq ft STEM Lab modular classroom building. The installation included brick panels around the perimeter to match esthetics of the campus. Pre-fabricated metal aluminum steps and ramps along with sidewalks to the modular were installed. Electric, communications and a fire alarm system was installed. The construction of the modular building and installation was complete in 120 days from award to occupancy.