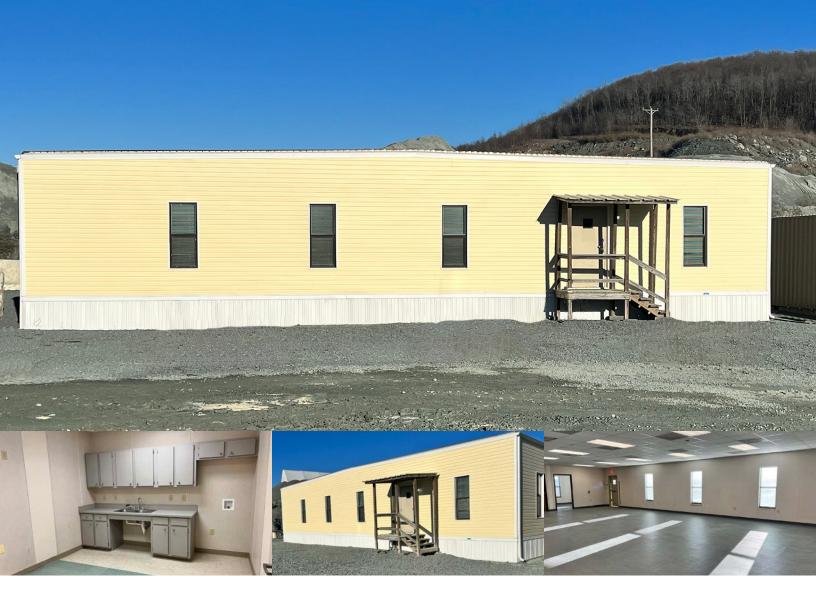

## The Solution

Modular Genius, Inc. supplied a 3,600 sq. ft. modular office with six offices, a conference room, a kitchen, and mens and womens multi-stall restrooms. The building featured horizontal lap vinyl siding with steel exterior doors. Interior finishes include vinyl covered gypsum walls, accoustic ceiling, and commercial grade vinyl coin flooring, with Armstrong vinyl clad tile in restroom and kitchen areas. The space was designed to have a large open area with office at the opposite end of the building to reduce noise from the open area.