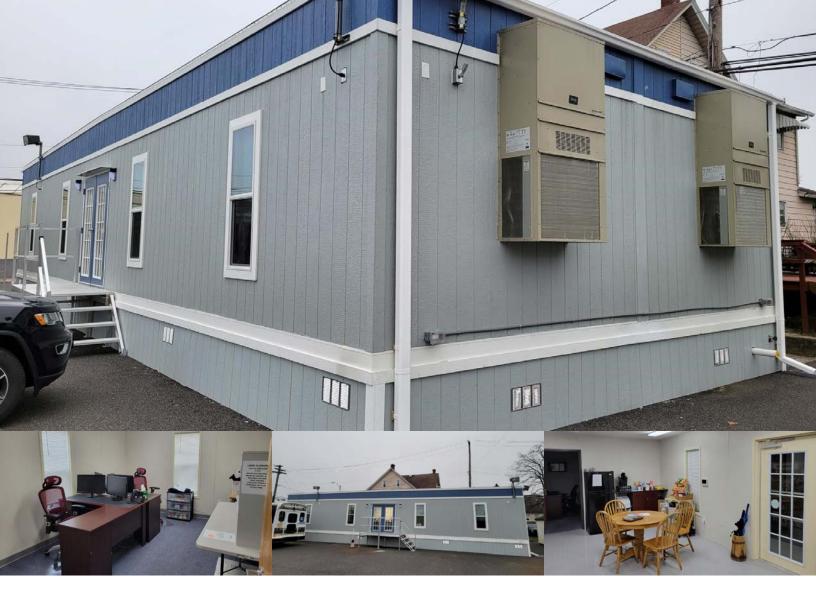

## The Solution

Modular Genius, Inc. designed and built a new 1,440 sq. ft. building that met Pennsylvania's code requirements. Modular Genius demolished the old building off site and installed the new modular office space on a concrete slab foundation. The new modular office features a double door entrance, private offices, single-stall restrooms, and bracing for wall-mounted televisions as well as for outside motion lights and security cameras.