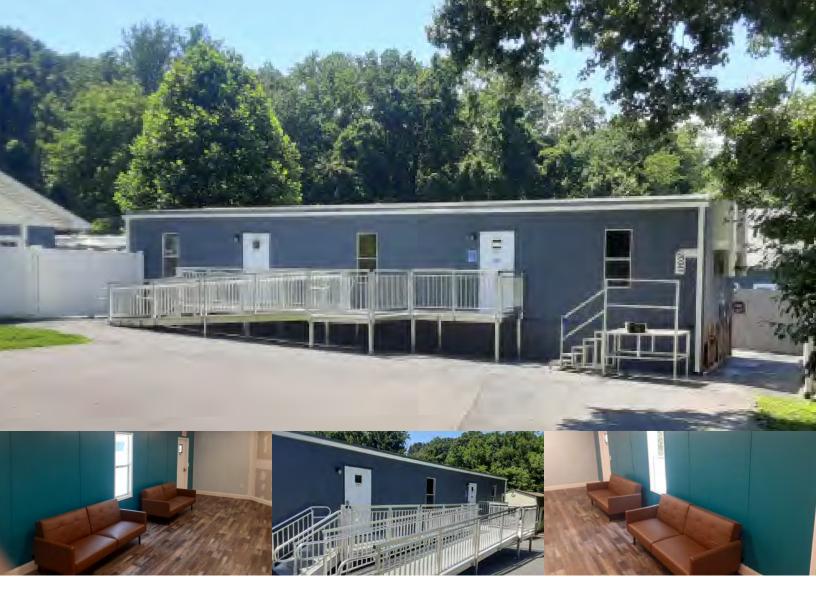

## The Solution

Modular Genius, Inc. had a 24' by 56' relocatable modular building with offices and a restroom in our fleet that fit Beechnut Kennel's requirements. The modular office building was delivered and installed within a few weeks. Our construction services for this project included engineered drawings, foundation, building installation, ADA egress systems, gutters, and down spouts.