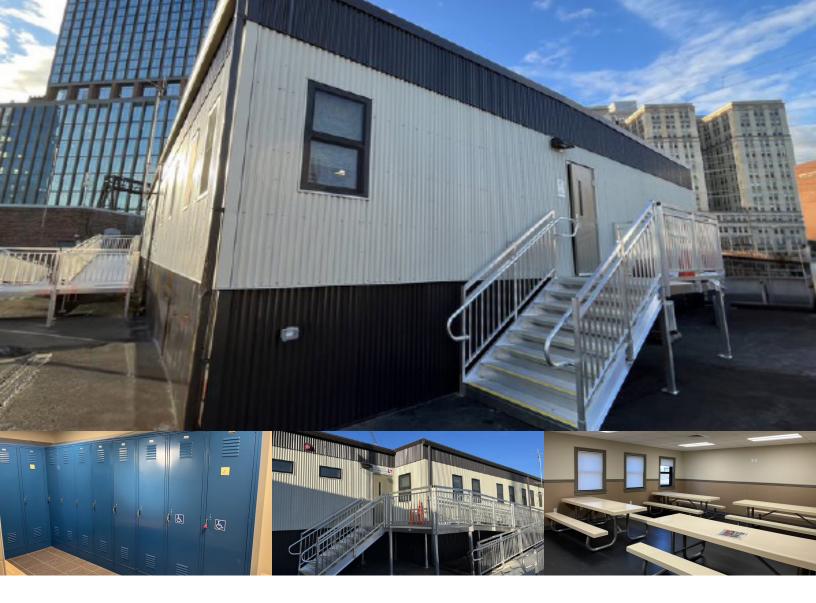

## The Solution

Modular Genius, Inc. designed and built a custom 3,930 sq. ft. modular administrative office featuring mens and womens locker rooms, tool storage, private and shared office space, classroom space, a lunch room for employees, and mens and womens restrooms, as well as a private restroom. The modular office space also features a shower for employees, and custom finishes including ceramic tile in the restrooms and locker rooms, as well as custom lockers to fit SEPTA's needs.