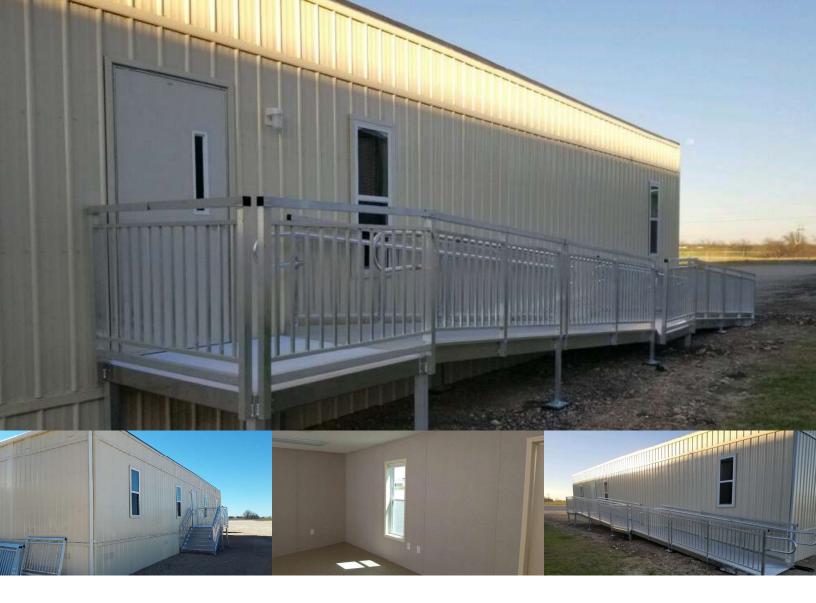

## The Solution

Modular Genius, Inc. was contracted to provide a 2,160 sq ft modular office space. The modular building was a new in stock building and quickly deployed to the site. The installation included skirting to match the steel siding along with prefabricated aluminum steps and ramp. The installation was completed in 30 days from time of order.