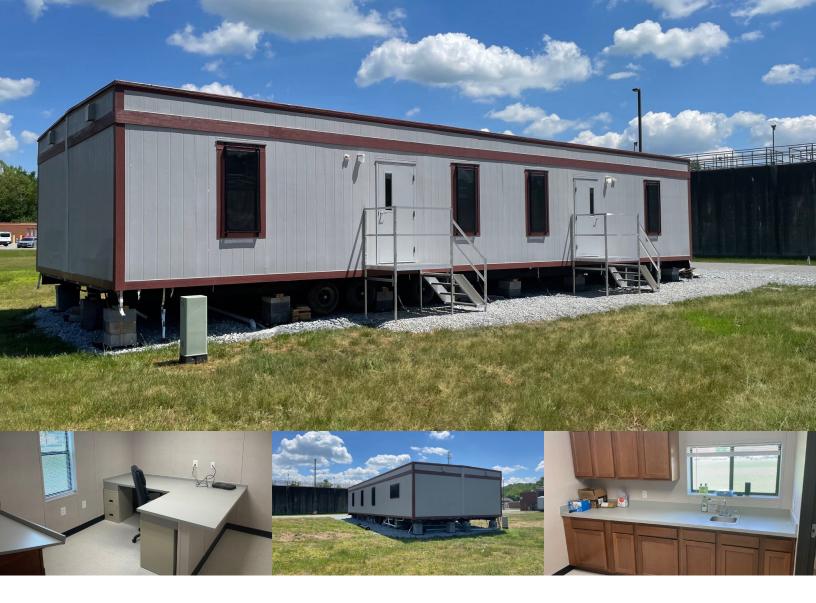

## The Solution

Modular Genius designed and built a 1,344 sq. ft. modular office building, working with the client to design the floor plan, building colors, and building finishes for the new building, including security screens on the windows and OSHA stairs for each entrance.